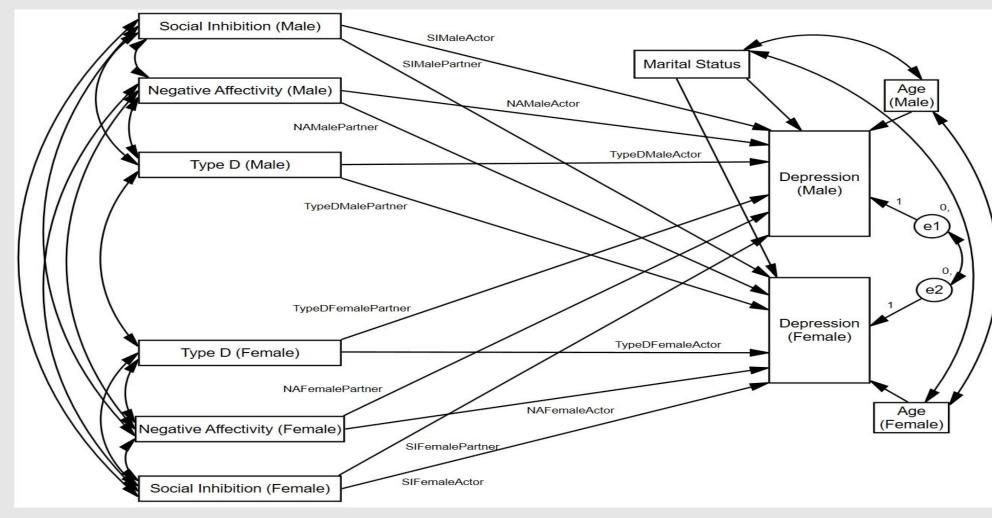

Figure 2. Example APIM analysis testing the effects of Type D on depression

Table 2. Actor and Partner Effects of Type D on health outcomes

| NA → Quality of Life (Male Actor)  NA → Quality of Life (Female Actor)  SI → Quality of Life (Female Actor)  SI → Quality of Life (Female Actor)  Type D → Quality of Life (Male Actor)  Type D → Quality of Life (Female Actor)  Type D → Quality of Life (Female Actor)  NA → Quality of Life (Male Partner)  SI → Quality of Life (Female Partner)  SI → Quality of Life (Female Partner)  SI → Quality of Life (Female Partner)  Type D → Quality of Life (Male Partner)  Type D → Quality of Life (Male Partner)  Type D → Quality of Life (Female Partner)  Type D → Quality of Life (Female Partner)  Type D → Quality of Life (Female Partner)  Marital Status → Male Quality of Life  NA → Depression (Male Quality of Life  NA → Depression (Male Actor)  SI → Depression (Female Actor)  SI → Depression (Female Actor)  Type D → Depression (Female Actor)  Type D → Depression (Male Actor)  Type D → Depression (Male Actor)  O4  NA → Depression (Male Partner)  SI → Depression (Female Partner)  SI → Depression (Female Partner)  SI → Depression (Female Partner)  O1  SI → Depression (Female Partner)  Type D → Depression (Female Partner)  Type D → Depression (Female Partner)  O4  Type D → Depression (Female Partner)  O5  Marital Status → Male Depression  O6  Marital Status → Female Depression  1.6* | Effect                                    | Standardised Beta |
|--------------------------------------------------------------------------------------------------------------------------------------------------------------------------------------------------------------------------------------------------------------------------------------------------------------------------------------------------------------------------------------------------------------------------------------------------------------------------------------------------------------------------------------------------------------------------------------------------------------------------------------------------------------------------------------------------------------------------------------------------------------------------------------------------------------------------------------------------------------------------------------------------------------------------------------------------------------------------------------------------------------------------------------------------------------------------------------------------------------------------------------------------------------------------------------------------------------------------------------------------------------------------------------------------------------------------------------------------------------------------------------------------------------------------------------|-------------------------------------------|-------------------|
| NA → Quality of Life (Female Actor)  SI → Quality of Life (Male Actor)  SI → Quality of Life (Female Actor)  Type D → Quality of Life (Male Actor)  Type D → Quality of Life (Female Actor)  Type D → Quality of Life (Female Actor)  NA → Quality of Life (Male Partner)  NA → Quality of Life (Female Partner)  SI → Quality of Life (Female Partner)  Type D → Quality of Life (Female Partner)  Marital Status → Male Quality of Life  Marital Status → Female Quality of Life  NA → Depression (Male Actor)  NA → Depression (Female Actor)  SI → Depression (Female Actor)  Type D → Depression (Female Actor)  Type D → Depression (Female Actor)  Type D → Depression (Female Actor)  NA → Depression (Female Partner)  NA → Depression (Female Partner)  O3  NA → Depression (Female Partner)  SI → Depression (Female Partner)  SI → Depression (Female Partner)  SI → Depression (Female Partner)  Type D → Depression (Female Partner)  O1  SI → Depression (Female Partner)  Type D → Depression (Female Partner)  Type D → Depression (Female Partner)  O4  Type D → Depression (Female Partner)  O5  Marital Status → Male Depression  O6  Marital Status → Male Depression  O6  O7  O7  O7  O7  O7  O7  O7  O7  O7                       |                                           |                   |
| SI → Quality of Life (Female Actor)  Type D → Quality of Life (Male Actor)  Type D → Quality of Life (Female Actor)  NA → Quality of Life (Male Partner)  SI → Quality of Life (Female Partner)  SI → Quality of Life (Male Partner)  SI → Quality of Life (Male Partner)  Type D → Quality of Life (Female Partner)  Marital Status → Male Quality of Life  Marital Status → Female Quality of Life  NA → Depression (Male Actor)  SI → Depression (Female Actor)  SI → Depression (Female Actor)  Type D → Depression (Male Actor)  Type D → Depression (Female Actor)  Type D → Depression (Male Actor)  Type D → Depression (Male Partner)  SI → Depression (Male Partner)  SI → Depression (Female Partner)  Type D → Depression (Female Partner)  Od  Marital Status → Male Depression  -02                                                                                                                                   | NA → Quality of Life (Female Actor)       | 51**              |
| Type D → Quality of Life (Male Actor)  Type D → Quality of Life (Female Actor)  NA → Quality of Life (Male Partner)  SI → Quality of Life (Female Partner)  SI → Quality of Life (Female Partner)  SI → Quality of Life (Female Partner)  Type D → Quality of Life (Male Partner)  Type D → Quality of Life (Male Partner)  Type D → Quality of Life (Male Partner)  Type D → Quality of Life (Female Partner)  Marital Status → Male Quality of Life  Marital Status → Female Quality of Life  NA → Depression (Male Actor)  NA → Depression (Female Actor)  SI → Depression (Female Actor)  Type D → Depression (Male Actor)  Type D → Depression (Male Actor)  Type D → Depression (Female Actor)  NA → Depression (Male Partner)  NA → Depression (Male Partner)  SI → Depression (Male Partner)  O3  NA → Depression (Male Partner)  SI → Depression (Female Partner)  SI → Depression (Female Partner)  SI → Depression (Male Partner)  O3  NA → Depression (Female Partner)  O4  SI → Depression (Female Partner)  O5  SI → Depression (Female Partner)  O6  SI → Depression (Female Partner)  O7  SI → Depression (Female Partner)  O8  NA → Depression (Female Partner)  O9  Type D → Depression (Female Partner)  O9  Type D → Depression (Female Partner)  O9  Marital Status → Male Depression  O3  O4  O9  Marital Status → Male Depression                                                                             | SI → Quality of Life (Male Actor)         | 15*               |
| Type D → Quality of Life (Female Actor)  NA → Quality of Life (Male Partner)  SI → Quality of Life (Female Partner)  SI → Quality of Life (Female Partner)  SI → Quality of Life (Female Partner)  Type D → Quality of Life (Male Partner)  Type D → Quality of Life (Male Partner)  Type D → Quality of Life (Female Partner)  Marital Status → Male Quality of Life  Marital Status → Female Quality of Life  NA → Depression (Male Actor)  SI → Depression (Female Actor)  SI → Depression (Female Actor)  Type D → Depression (Male Actor)  Type D → Depression (Male Actor)  Type D → Depression (Female Actor)  NA → Depression (Female Actor)  Type D → Depression (Female Actor)  SI → Depression (Male Partner)  SI → Depression (Male Partner)  SI → Depression (Male Partner)  SI → Depression (Female Partner)  Type D → Depression (Female Partner)  Od  Type D → Depression (Female Partner)  Od  Marital Status → Male Depression  -02                                                                                                                                                                                                                                                                                                      | SI → Quality of Life (Female Actor)       | 12                |
| NA → Quality of Life (Male Partner)  NA → Quality of Life (Female Partner)  SI → Quality of Life (Male Partner)  SI → Quality of Life (Male Partner)  Type D → Quality of Life (Male Partner)  Type D → Quality of Life (Female Partner)  Type D → Quality of Life (Female Partner)  Marital Status → Male Quality of Life  NA → Depression (Male Actor)  NA → Depression (Female Actor)  SI → Depression (Female Actor)  SI → Depression (Female Actor)  Type D → Depression (Male Actor)  Type D → Depression (Female Actor)  NA → Depression (Female Actor)  Type D → Depression (Female Actor)  Type D → Depression (Female Partner)  NA → Depression (Male Partner)  SI → Depression (Female Partner)  SI → Depression (Female Partner)  SI → Depression (Male Partner)  SI → Depression (Male Partner)  SI → Depression (Female Partner)  SI → Depression (Female Partner)  SI → Depression (Female Partner)  Od  Marital Status → Male Depression 02                                                                                                                                                                                                                                                                                                                                                                                                                                                                          | Type D → Quality of Life (Male Actor)     | 09                |
| NA → Quality of Life (Female Partner)  SI → Quality of Life (Male Partner)  SI → Quality of Life (Female Partner)  Type D → Quality of Life (Male Partner)  Type D → Quality of Life (Female Partner)  Type D → Quality of Life (Female Partner)  Marital Status → Male Quality of Life  Na → Depression (Male Actor)  NA → Depression (Female Actor)  SI → Depression (Female Actor)  Type D → Depression (Male Actor)  Type D → Depression (Female Actor)  NA → Depression (Female Actor)  Type D → Depression (Female Actor)  Type D → Depression (Female Actor)  NA → Depression (Male Partner)  NA → Depression (Male Partner)  SI → Depression (Male Partner)  SI → Depression (Female Partner)  SI → Depression (Male Partner)  SI → Depression (Male Partner)  Type D → Depression (Female Partner)  SI → Depression (Female Partner)  Type D → Depression (Female Partner)  Type D → Depression (Female Partner)  O4  Type D → Depression (Female Partner)  O5  Marital Status → Male Depression 02                                                                                                                                                                                                                                                                                                                                                                                                                         | Type D → Quality of Life (Female Actor)   | 06                |
| SI → Quality of Life (Male Partner)  SI → Quality of Life (Female Partner)  Type D → Quality of Life (Male Partner)  Type D → Quality of Life (Female Partner)  Type D → Quality of Life (Female Partner)  Marital Status → Male Quality of Life  Marital Status → Female Quality of Life  NA → Depression (Male Actor)  NA → Depression (Female Actor)  SI → Depression (Female Actor)  Type D → Depression (Male Actor)  Type D → Depression (Male Actor)  NA → Depression (Female Actor)  Type D → Depression (Female Actor)  NA → Depression (Male Partner)  SI → Depression (Male Partner)  SI → Depression (Female Partner)  Type D → Depression (Male Partner)  Type D → Depression (Female Partner)  Od  Marital Status → Male Depression  -02                                                                                                                                                                                                                                                                                                                                                                                                                                                                                                                                       | NA → Quality of Life (Male Partner)       | .03               |
| SI → Quality of Life (Female Partner)  Type D → Quality of Life (Male Partner)  Type D → Quality of Life (Female Partner)  Marital Status → Male Quality of Life  Marital Status → Female Quality of Life  NA → Depression (Male Actor)  SI → Depression (Female Actor)  Type D → Depression (Male Actor)  Type D → Depression (Male Actor)  NA → Depression (Female Actor)  Type D → Depression (Male Actor)  Type D → Depression (Female Actor)  NA → Depression (Female Actor)  Type D → Depression (Female Actor)  NA → Depression (Male Partner)  SI → Depression (Female Partner)  SI → Depression (Female Partner)  SI → Depression (Male Partner)  SI → Depression (Male Partner)  SI → Depression (Female Partner)  Type D → Depression (Male Partner)  Type D → Depression (Female Partner)  Type D → Depression (Female Partner)  Marital Status → Male Depression 02                                                                                                                                                                                                                                                                                                                                                                                                                                                                                                                                                     | NA → Quality of Life (Female Partner)     | 14                |
| Type D → Quality of Life (Male Partner)  Type D → Quality of Life (Female Partner)  Marital Status → Male Quality of Life  Marital Status → Female Quality of Life  NA → Depression (Male Actor)  NA → Depression (Female Actor)  SI → Depression (Female Actor)  Type D → Depression (Male Actor)  Type D → Depression (Female Actor)  NA → Depression (Female Actor)  Type D → Depression (Female Actor)  NA → Depression (Female Actor)  NA → Depression (Female Partner)  SI → Depression (Male Partner)  SI → Depression (Female Partner)  SI → Depression (Male Partner)  Type D → Depression (Female Partner)  Type D → Depression (Female Partner)  Type D → Depression (Female Partner)  Od  Marital Status → Male Depression 02                                                                                                                                                                                                                                                                                                                                                                                                                                                                                                                                                                                                                                                                                            | SI → Quality of Life (Male Partner)       | 04                |
| Type D → Quality of Life (Female Partner)  Marital Status → Male Quality of Life  Marital Status → Female Quality of Life  NA → Depression (Male Actor)  NA → Depression (Female Actor)  SI → Depression (Female Actor)  Type D → Depression (Male Actor)  Type D → Depression (Female Actor)  Type D → Depression (Female Actor)  NA → Depression (Male Partner)  NA → Depression (Male Partner)  SI → Depression (Female Partner)  SI → Depression (Female Partner)  SI → Depression (Female Partner)  Od  Type D → Depression (Male Partner)  Od  Marital Status → Male Depression  -02                                                                                                                                                                                                                                                                                                                                                                                                                                                                                                                                                                                                                                                                           | SI → Quality of Life (Female Partner)     | 05                |
| Marital Status → Male Quality of Life17*Marital Status → Female Quality of Life.00NA → Depression (Male Actor).61**NA → Depression (Female Actor).47**SI → Depression (Male Actor).04SI → Depression (Female Actor).10Type D → Depression (Male Actor)02Type D → Depression (Female Actor).04NA → Depression (Male Partner).03NA → Depression (Female Partner)01SI → Depression (Male Partner)01SI → Depression (Female Partner).15*Type D → Depression (Male Partner).04Type D → Depression (Female Partner).00Marital Status → Male Depression02                                                                                                                                                                                                                                                                                                                                                                                                                                                                                                                                                                                                                                                                                                                                                                                                                                                                                   | Type D → Quality of Life (Male Partner)   | 03                |
| Marital Status → Female Quality of Life.00NA → Depression (Male Actor).61**NA → Depression (Female Actor).47**SI → Depression (Male Actor).04SI → Depression (Female Actor).10Type D → Depression (Male Actor)02Type D → Depression (Female Actor).04NA → Depression (Male Partner).03NA → Depression (Female Partner)01SI → Depression (Male Partner)01SI → Depression (Female Partner).15*Type D → Depression (Male Partner).04Type D → Depression (Female Partner).00Marital Status → Male Depression02                                                                                                                                                                                                                                                                                                                                                                                                                                                                                                                                                                                                                                                                                                                                                                                                                                                                                                                           | Type D → Quality of Life (Female Partner) | 10                |
| NA → Depression (Male Actor).61**NA → Depression (Female Actor).47**SI → Depression (Male Actor).04SI → Depression (Female Actor).10Type D → Depression (Male Actor).02Type D → Depression (Female Actor).04NA → Depression (Male Partner).03NA → Depression (Female Partner)01SI → Depression (Male Partner)01SI → Depression (Female Partner).15*Type D → Depression (Male Partner).04Type D → Depression (Female Partner).00Marital Status → Male Depression02                                                                                                                                                                                                                                                                                                                                                                                                                                                                                                                                                                                                                                                                                                                                                                                                                                                                                                                                                                    | Marital Status → Male Quality of Life     | 17*               |
| NA → Depression (Female Actor).47**SI → Depression (Male Actor).04SI → Depression (Female Actor).10Type D → Depression (Male Actor)02Type D → Depression (Female Actor).04NA → Depression (Male Partner).03NA → Depression (Female Partner)01SI → Depression (Male Partner)01SI → Depression (Female Partner).15*Type D → Depression (Male Partner).04Type D → Depression (Female Partner).00Marital Status → Male Depression02                                                                                                                                                                                                                                                                                                                                                                                                                                                                                                                                                                                                                                                                                                                                                                                                                                                                                                                                                                                                      | Marital Status → Female Quality of Life   | .00               |
| SI → Depression (Male Actor).04SI → Depression (Female Actor).10Type D → Depression (Male Actor).02Type D → Depression (Female Actor).04NA → Depression (Male Partner).03NA → Depression (Female Partner)01SI → Depression (Male Partner)01SI → Depression (Female Partner).15*Type D → Depression (Male Partner).04Type D → Depression (Female Partner).00Marital Status → Male Depression02                                                                                                                                                                                                                                                                                                                                                                                                                                                                                                                                                                                                                                                                                                                                                                                                                                                                                                                                                                                                                                        | NA → Depression (Male Actor)              | .61**             |
| SI → Depression (Female Actor).10Type D → Depression (Male Actor)02Type D → Depression (Female Actor).04NA → Depression (Male Partner).03NA → Depression (Female Partner)01SI → Depression (Male Partner)01SI → Depression (Female Partner).15*Type D → Depression (Male Partner).04Type D → Depression (Female Partner).00Marital Status → Male Depression02                                                                                                                                                                                                                                                                                                                                                                                                                                                                                                                                                                                                                                                                                                                                                                                                                                                                                                                                                                                                                                                                        | NA → Depression (Female Actor)            | .47**             |
| Type D → Depression (Male Actor)  Type D → Depression (Female Actor)  NA → Depression (Male Partner)  SI → Depression (Male Partner)  SI → Depression (Female Partner)  SI → Depression (Female Partner)  Type D → Depression (Male Partner)  Type D → Depression (Female Partner)  Marital Status → Male Depression 02                                                                                                                                                                                                                                                                                                                                                                                                                                                                                                                                                                                                                                                                                                                                                                                                                                                                                                                                                                                                                                                                                                              | SI → Depression (Male Actor)              | .04               |
| Type D $\rightarrow$ Depression (Female Actor).04NA $\rightarrow$ Depression (Male Partner).03NA $\rightarrow$ Depression (Female Partner)01SI $\rightarrow$ Depression (Male Partner)01SI $\rightarrow$ Depression (Female Partner).15*Type D $\rightarrow$ Depression (Male Partner).04Type D $\rightarrow$ Depression (Female Partner).00Marital Status $\rightarrow$ Male Depression02                                                                                                                                                                                                                                                                                                                                                                                                                                                                                                                                                                                                                                                                                                                                                                                                                                                                                                                                                                                                                                           | SI → Depression (Female Actor)            | .10               |
| NA → Depression (Male Partner).03NA → Depression (Female Partner)01SI → Depression (Male Partner)01SI → Depression (Female Partner).15*Type D → Depression (Male Partner).04Type D → Depression (Female Partner).00Marital Status → Male Depression02                                                                                                                                                                                                                                                                                                                                                                                                                                                                                                                                                                                                                                                                                                                                                                                                                                                                                                                                                                                                                                                                                                                                                                                | Type D → Depression (Male Actor)          | 02                |
| NA → Depression (Female Partner)01SI → Depression (Male Partner)01SI → Depression (Female Partner).15*Type D → Depression (Male Partner).04Type D → Depression (Female Partner).00Marital Status → Male Depression02                                                                                                                                                                                                                                                                                                                                                                                                                                                                                                                                                                                                                                                                                                                                                                                                                                                                                                                                                                                                                                                                                                                                                                                                                 | Type D → Depression (Female Actor)        | .04               |
| SI → Depression (Male Partner)01SI → Depression (Female Partner).15*Type D → Depression (Male Partner).04Type D → Depression (Female Partner).00Marital Status → Male Depression02                                                                                                                                                                                                                                                                                                                                                                                                                                                                                                                                                                                                                                                                                                                                                                                                                                                                                                                                                                                                                                                                                                                                                                                                                                                   | NA → Depression (Male Partner)            | .03               |
| SI → Depression (Female Partner).15*Type D → Depression (Male Partner).04Type D → Depression (Female Partner).00Marital Status → Male Depression02                                                                                                                                                                                                                                                                                                                                                                                                                                                                                                                                                                                                                                                                                                                                                                                                                                                                                                                                                                                                                                                                                                                                                                                                                                                                                   | NA → Depression (Female Partner)          | 01                |
| Type D → Depression (Male Partner) .04  Type D → Depression (Female Partner) .00  Marital Status → Male Depression02                                                                                                                                                                                                                                                                                                                                                                                                                                                                                                                                                                                                                                                                                                                                                                                                                                                                                                                                                                                                                                                                                                                                                                                                                                                                                                                 | SI → Depression (Male Partner)            | 01                |
| Type D → Depression (Female Partner) .00  Marital Status → Male Depression02                                                                                                                                                                                                                                                                                                                                                                                                                                                                                                                                                                                                                                                                                                                                                                                                                                                                                                                                                                                                                                                                                                                                                                                                                                                                                                                                                         | SI → Depression (Female Partner)          | .15*              |
| Marital Status → Male Depression02                                                                                                                                                                                                                                                                                                                                                                                                                                                                                                                                                                                                                                                                                                                                                                                                                                                                                                                                                                                                                                                                                                                                                                                                                                                                                                                                                                                                   | Type D → Depression (Male Partner)        | .04               |
|                                                                                                                                                                                                                                                                                                                                                                                                                                                                                                                                                                                                                                                                                                                                                                                                                                                                                                                                                                                                                                                                                                                                                                                                                                                                                                                                                                                                                                      | Type D → Depression (Female Partner)      | .00               |
| Marital Status → Female Depression .16*                                                                                                                                                                                                                                                                                                                                                                                                                                                                                                                                                                                                                                                                                                                                                                                                                                                                                                                                                                                                                                                                                                                                                                                                                                                                                                                                                                                              | Marital Status → Male Depression          | 02                |
|                                                                                                                                                                                                                                                                                                                                                                                                                                                                                                                                                                                                                                                                                                                                                                                                                                                                                                                                                                                                                                                                                                                                                                                                                                                                                                                                                                                                                                      | Marital Status → Female Depression        | .16*              |