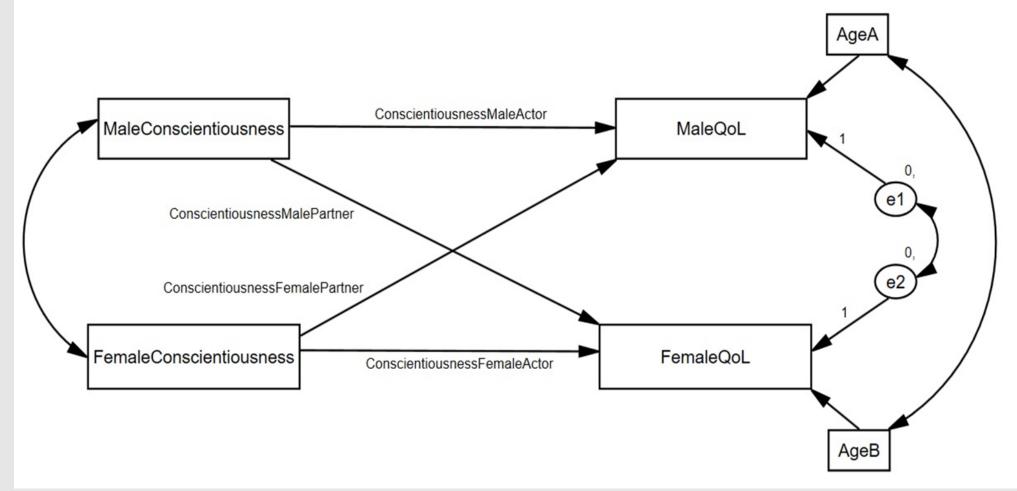

Figure 1. Example of APIM analysis testing the effects of conscientiousness on quality of

Table 1. Actor and Partner Effects of Conscientiousness on health outcomes

| Effect                                                 | Standardised Beta |
|--------------------------------------------------------|-------------------|
|                                                        |                   |
| Conscientiousness → Quality of Life (Male Actor)       | .40**             |
| Conscientiousness → Quality of Life (Male Partner)     | .15*              |
| Conscientiousness → Quality of Life (Female Actor)     | .25**             |
| Conscientiousness → Quality of Life (Female Partner)   | .14*              |
| Conscientiousness → Health Behaviours (Male Actor)     | .34**             |
| Conscientiousness → Health Behaviours (Male Partner)   | .03               |
| Conscientiousness → Health Behaviours (Female Actor)   | .36**             |
| Conscientiousness → Health Behaviours (Female Partner) | .10               |